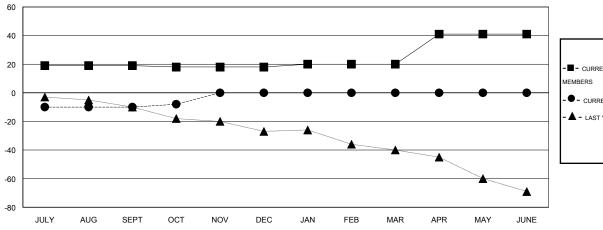

## GOALS AND ACTUAL MEMBERS CUMULATIVE

| ■-    | CURRENT YEAR GOALS FOR NEW |
|-------|----------------------------|
| /EN/D | EDS                        |

- CURRENT YEAR ACTUAL MEMBERS

- ▲ - LAST YEAR ACTUAL MEMBERS